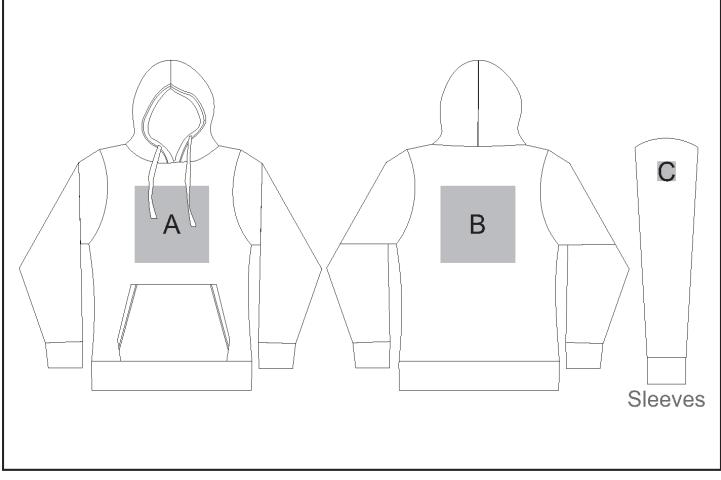

## **Branding Options:**

| Position | Branding Method (Branding Code)       | No. of Colours | Dimension               |
|----------|---------------------------------------|----------------|-------------------------|
| A        | Embroidery (EM-CLOTHING)              | N/A            | 200mm wide x 200mm high |
| A        | Screen Print (SA)                     | 6 Colours      | 240mm wide x 130mm high |
| A        | Digital Transfer Clothing A6 (DTC-A6) | Full Colour    | 148mm wide x 105mm high |
| A        | Digital Transfer Clothing A5 (DTC-A5) | Full Colour    | 210mm wide x 148mm high |
| A        | Digital Transfer Clothing A4 (DTC-A4) | Full Colour    | 250mm wide x 250mm high |
| A        | Silicone (STP-A)                      | N/A            | 30mm wide x 30mm high   |
| A        | Silicone (STP-B)                      | N/A            | 50mm wide x 50mm high   |

| A | Silicone (STP-C) | N/A | 80mm wide x 80mm high  |
|---|------------------|-----|------------------------|
| А | Silicone (STP-D) | N/A | 120mm wide x 40mm high |

| В | Embroidery (EM-CLOTHING)              | N/A         | 200mm wide x 200mm high |
|---|---------------------------------------|-------------|-------------------------|
| В | Screen Print (SA)                     | 6 Colours   | 240mm wide x 297mm high |
| В | Digital Transfer Clothing A6 (DTC-A6) | Full Colour | 148mm wide x 105mm high |
| В | Digital Transfer Clothing A5 (DTC-A5) | Full Colour | 210mm wide x 148mm high |
| В | Digital Transfer Clothing A4 (DTC-A4) | Full Colour | 250mm wide x 250mm high |
| В | Silicone (STP-A)                      | N/A         | 30mm wide x 30mm high   |
| В | Silicone (STP-B)                      | N/A         | 50mm wide x 50mm high   |
| В | Silicone (STP-C)                      | N/A         | 80mm wide x 80mm high   |
| В | Silicone (STP-D)                      | N/A         | 120mm wide x 40mm high  |
|   |                                       |             |                         |
| С | Embroidery (EM-CLOTHING)              | N/A         | 50mm wide x 50mm high   |
|   |                                       |             |                         |

| С | Embroidery (EM-CLOTHING)              | N/A         | 50mm wide x 50mm high |
|---|---------------------------------------|-------------|-----------------------|
| С | Digital Transfer Clothing A6 (DTC-A6) | Full Colour | 50mm wide x 50mm high |
| С | Silicone (STP-A)                      | N/A         | 30mm wide x 30mm high |
| С | Silicone (STP-B)                      | N/A         | 50mm wide x 50mm high |